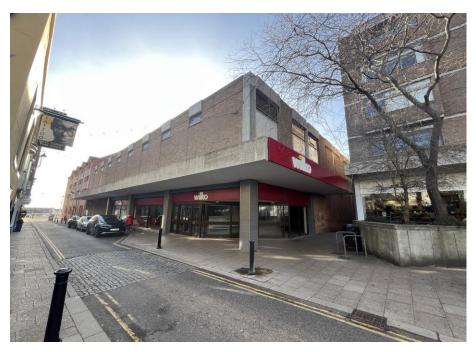

#### LOCATION

The property is located in the town Centre of Ramsgate on the South East Coast on the corner of York Street and Queen Street. Ramsgate is located approximately 2 miles from Westwood Cross. Also located in the town is, Waitrose and Iceland.

#### **DESCRIPTION**

This Ex-Wilko is arranged of ground floor and first with a rear yard. The ground floor is arrange as sales, the 1st floor is split into sales with ancillary space and office space. with the following dimensions and net internal floor areas,