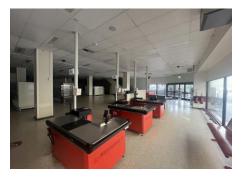

#### **DESCRIPTION**

This Ex-Wilko is arranged of ground floor and first with a rear yard. The ground floor is arrange as sales, the 1st floor is split into sales with ancillary space and office space. with the following dimensions and net internal floor areas,